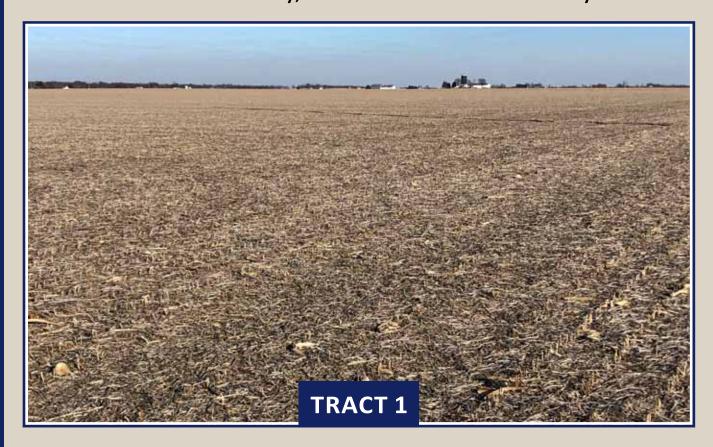

TRACT 1 - 48 acres of all level, all tillable, Class A cropland with Muscatine, Sable and Atterberry soil types and a PI of 142. It is nearly all pattern tiled with 4" tile on 40' centers. The east side of this tract borders the west side of tract 2 and they will be offered as "Buyer's Choice", with buyer having the opportunity to take either tract or both.