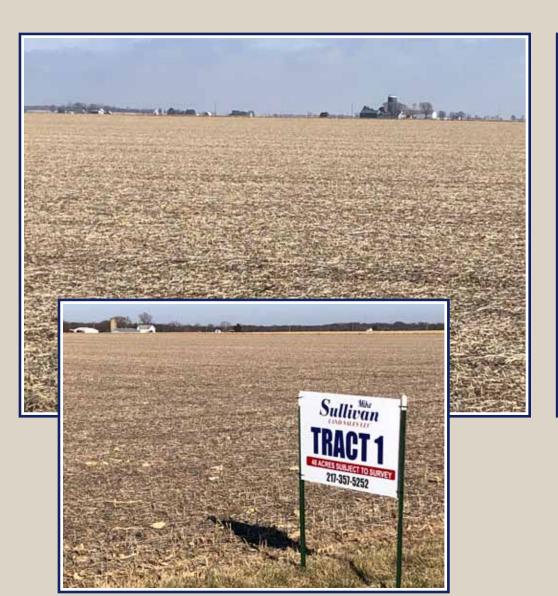

TRACT 1 - 48 acres of all level, all tillable, Class A cropland with Muscatine, Sable and Atterberry soil types and a PI of 142. It is nearly all pattern tiled with 4" tile on 40' centers. The east side of this tract borders the west side of tract 2 and they will be offered as "Buyer's Choice", with buyer having the opportunity to take either tract or both.