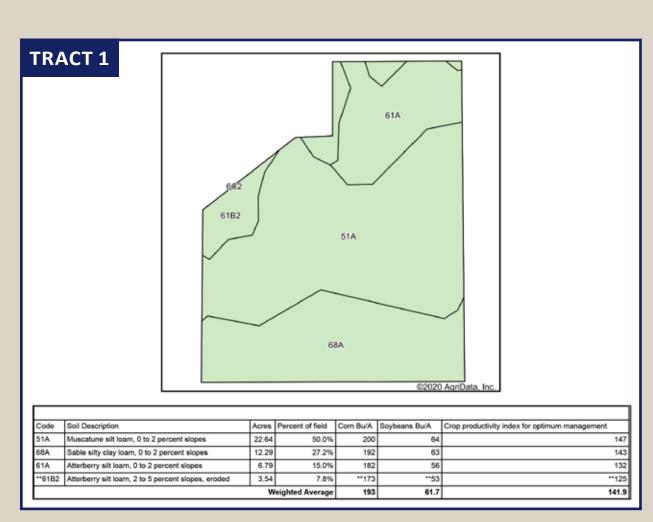

TRACT 1 - 48 acres of all level, all tillable, Class A cropland with Muscatine, Sable and Atterberry soil types and a PI of 142. It is nearly all pattern tiled with 4" tile on 40' centers. The east side of this tract borders the west side of tract 2 and they will be offered as "Buyer's Choice", with buyer having the opportunity to take either tract or both.