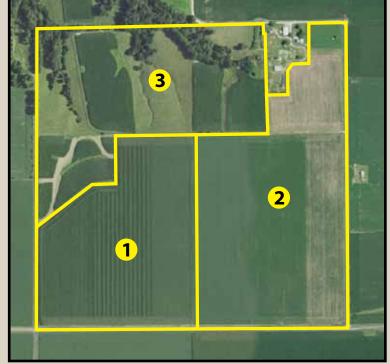

#### **LOCATION & GENERAL INFORMATION**

The Pindell farm is located 4 miles northwest of Colusa, IL. (7 miles southwest of Dallas City, IL), at Road Coordinates 2600N-1450E. All 3 tracts are situated in the SW% of Section 20, Pontoosuc Township, Hancock County, IL. This auction offers some of the very best cropland in West Central IL and it sells with full and immediate possession. Prospective buyers have permission to walk, drive ATV or if ground conditions permit, drive a pickup over the property for inspection. Please be respectful and close gates on tract 3, as there are cattle on part of it. A survey will determine the exact acres of each tract and will be posted on our website when completed. The building improvements on this farm (where the auction will be held) are not part of the auction. All 3 tracts are unimproved.

TRACT 1 - 48 acres of all level, all tillable, Class A cropland with Muscatine, Sable and Atterberry soil types and a PI of 142. It is nearly all pattern tiled with 4" tile on 40' centers. The east side of this tract borders the west side of tract 2 and they will be offered as "Buyer's Choice", with buyer having the opportunity to take either tract or both.

TRACT 2 - 66 acres of all level, all tillable, Class A cropland with Muscatine, Sable and Atterberry soil types and a PI of 145. There are approximately 20 acres tiled on the east side with 4" tile on 40' centers. Tract 2 includes an area on the north end which has been a small livestock pasture for many years with a single tree which needs to be removed. It contains the exact same soil type. The west side borders the east side of tract 1, and as mentioned, they will be sold "Choice".

TRACT 3 - 54 acres with approximately 25 acres of cropland. The tillable acres are mostly gently rolling with Atterberry soil and a 116 PI. There are several tile lines on this tract including a few acres which are pattern tiled. The balance of this tract is open rolling pasture with a few acres of wooded draws.