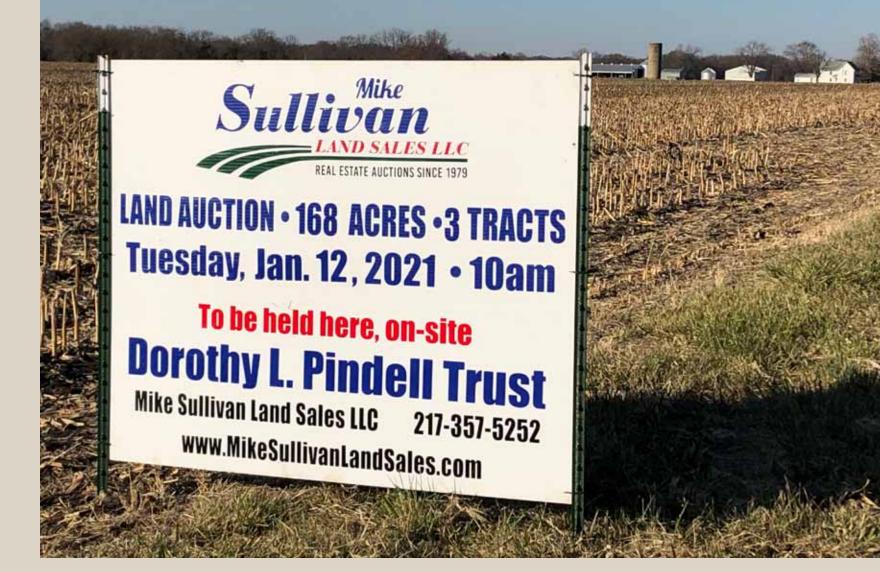

# HANCOCK COUNTY, IL LAND AUCTION

168 ACRES • 3 TRACTS

## TUESDAY, JANUARY 12, 2021 • 10:00 AM

#### AUCTION TO BE HELD ON-SITE AT THE FARM LOCATED AT 1441E CR 2650, NIOTA, IL.

From Colusa, IL - 2½ miles west on 2500N (Colusa Blacktop) to 1500E, then 1 mile north, ½ mile west, and ½ mile north. From Dallas City, IL - 2 miles south on Hwy 9 then continue south on 1800E to 2600N, then 3½ miles west and ½ mile north.

## DOROTHY L. PINDELL TRUST

JAMES R. PINDELL & LEE M. PINDELL, CO-TRUSTEES

ATTORNEY FOR TRUST - MICHAEL L. NEFF

**FORT & NEFF • 108 S. BROADWAY, STRONGHURST, IL 61480 • 309-924-1211** 

### MIKE SULLIVAN LAND SALES, LLC

414 Main, Carthage, Illinois 62321 · Phone 217-357-5252 www.MikeSullivanLandSales.com · IL LIC. #440-000469