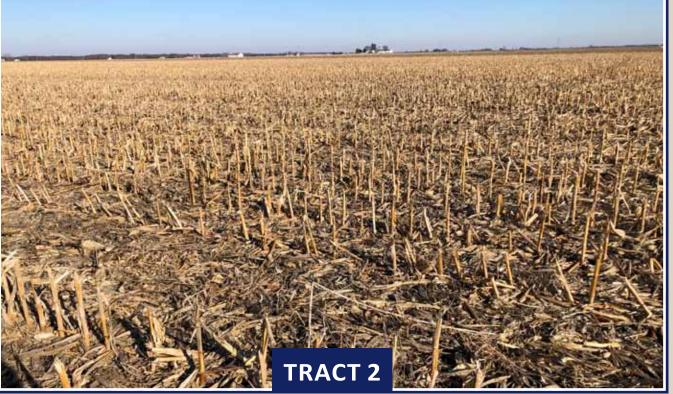

TRACT 2 - 66 acres of all level, all tillable, Class A cropland with Muscatine, Sable and Atterberry soil types and a PI of 145. There are approximately 20 acres tiled on the east side with 4" tile on 40' centers. Tract 2 includes an area on the north end which has been a small livestock pasture for many years with a single tree which needs to be removed. It contains the exact same soil type. The west side borders the east side of tract 1, and as mentioned, they will be sold "Choice".