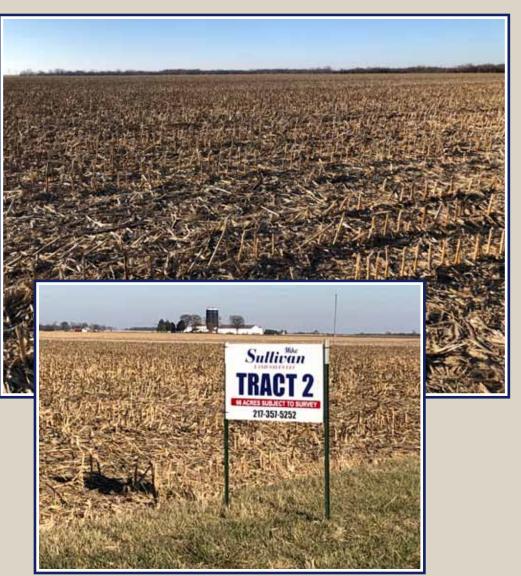

TRACT 2 - 66 acres of all level, all tillable, Class A cropland with Muscatine, Sable and Atterberry soil types and a PI of 145. There are approximately 20 acres tiled on the east side with 4" tile on 40' centers. Tract 2 includes an area on the north end which has been a small livestock pasture for many years with a single tree which needs to be removed. It contains the exact same soil type. The west side borders the east side of tract 1, and as mentioned, they will be sold "Choice".