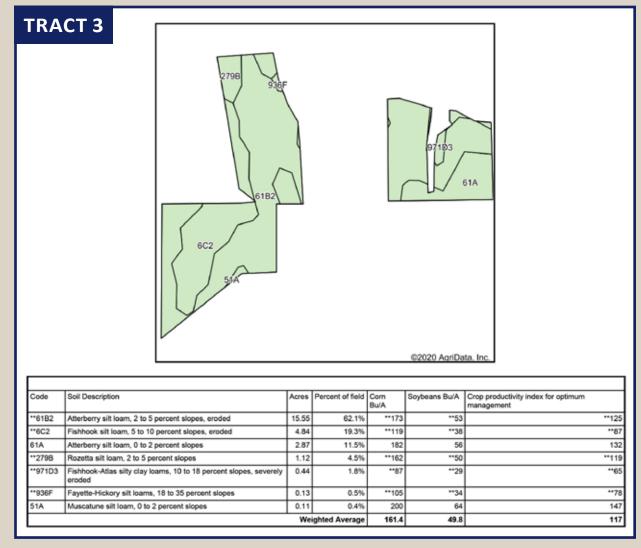

TRACT 3 - 54 acres with approximately 25 acres of cropland. The tillable acres are mostly gently rolling with Atterberry soil and a 116 PI. There are several tile lines on this tract including a few acres which are pattern tiled. The balance of this tract is open rolling pasture with a few acres of wooded draws.