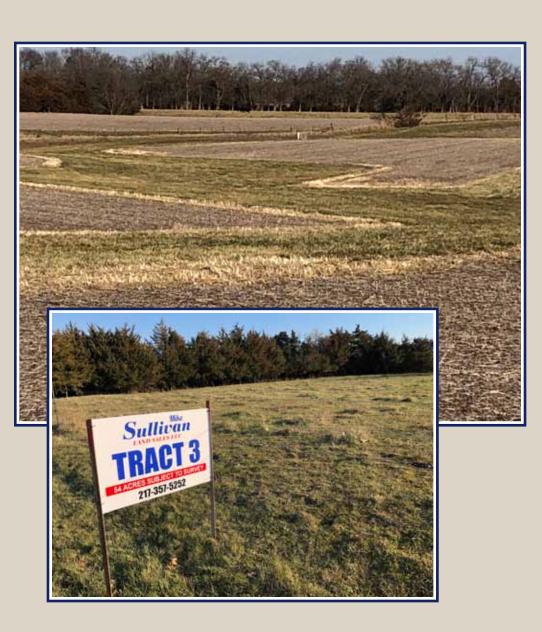

TRACT 3 - 54 acres with approximately 25 acres of cropland. The tillable acres are mostly gently rolling with Atterberry soil and a 116 PI. There are several tile lines on this tract including a few acres which are pattern tiled. The balance of this tract is open rolling pasture with a few acres of wooded draws.