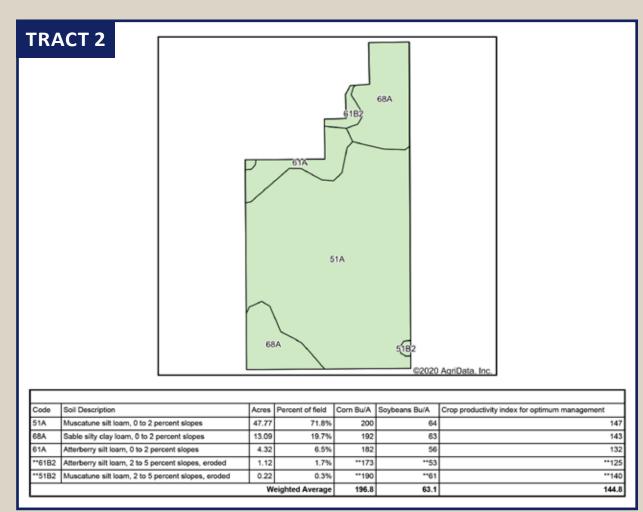

TRACT 2 - 66 acres of all level, all tillable, Class A cropland with Muscatine, Sable and Atterberry soil types and a PI of 145. There are approximately 20 acres tiled on the east side with 4" tile on 40' centers. Tract 2 includes an area on the north end which has been a small livestock pasture for many years with a single tree which needs to be removed. It contains the exact same soil type. The west side borders the east side of tract 1, and as mentioned, they will be sold "Choice".